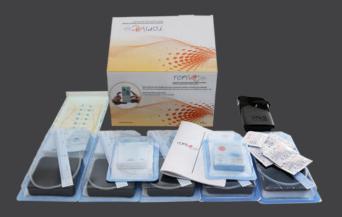

### Includes 1 Protocol and 5 Dressing Treatment Sterile Products.

■ 1 TOPI Mobile Disposable NPWT Vacuum Assisted

Wound Care Therapy Device (TOPI A100 or TOPI A200)

- 5 Pcs Dressing Foam Set (Classic or Incision)
- 5 Pcs 75 cc Canister
- 1 Pcs Extension Hose
- 1 Pcs Extra 30x40 cm Drape
- 1 Pcs Device Carry Bag
- 1 Pcs User Manuel

TOPI A100 Classic NPWT Vacuum Assisted Wound Care Therapy Device

TOPI A200 Incision NPWT Vacuum Assisted Wound Care Therapy Device

Classic Dressing Foam Set 10\*10 cm Dressing Foam 1 Pcs Trackpad 1 Pcs 30x40 cm Drape 1 Pcs Ruler

Incision Dressing Foam Set 4,5\*22 cm Dressing Foam 1 Pcs Trackpad 1 Pcs 30x40 cm Drape 1 Pcs Ruler

30\*40 cm Drape

**Extension Hose** 

75 cc Canister

**Device Carry Bag** 

- Ease of starting and ending treatment with one button.