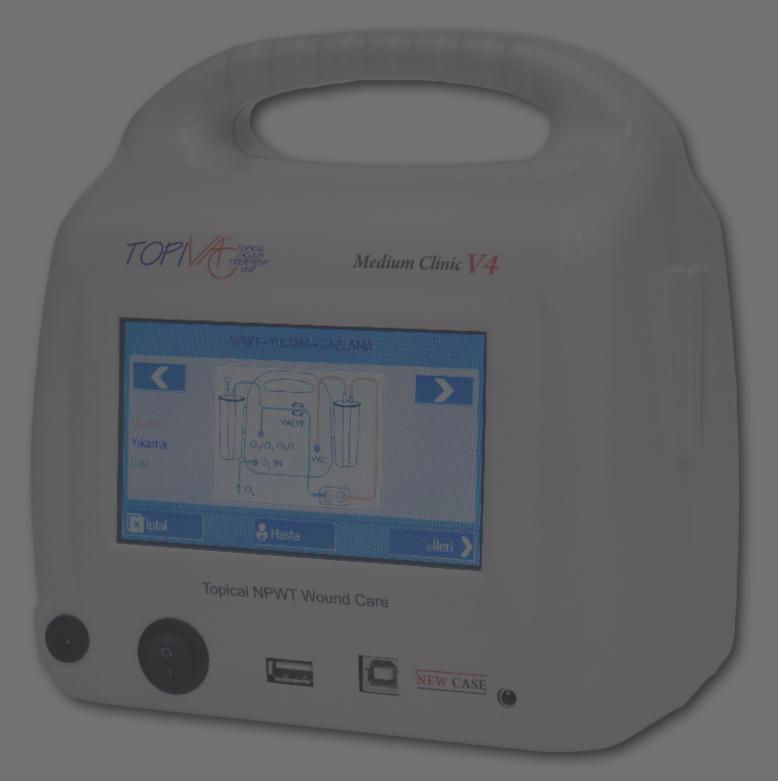

## MEDIUM CLINIC V4 HYBRID WOUND THERAPY DEVICE

Medium Clinic V4 Topical Vacuum Wound and Burn Therapy Device is a system that has oxygen & ozone gas therapy, moistening, wound irrigation with both oxygen & ozone and with any medicine of the physician's choice, also tens therapy (electrostimulation).

Consists of an advanced device and wound closure sets that can be used in the treatment of burn wounds and all kinds of open wounds, both to create a classic vacuum to provide subatmospheric pressure on the wound and to create negative pressure on the closure set, and to create the oxygen, ozone and moisture required for the rapid healing of the wound. **All functions are performed under vacuum.** 

This complex system is the first and only in the world, and has been proven to provide much faster wound healing than conventional VAC treatment.

 Accelerates the healing process with the oxygen it gives to the wound bed,