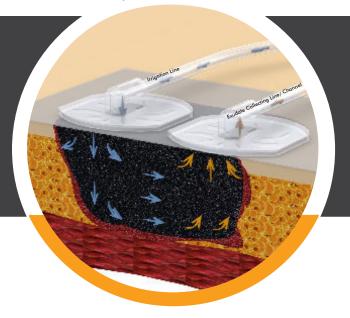

CANISTER 75 m

T-NPWT Wound Care

1861 3 )

FOL ANCED WOUND MANAGEMENT SYSTEM - NPWT

NEGATIVE PRESSURE TOPICAL VACUUM WOUND CARE THERAPY DEVICES & SETS **C C WHAT**?

is a non-invasive, developed wound lt. treatment method that has proven itself in wound healing. These conventional vacuum-assisted negative pressure treatment units & wound dressing are needed to apply controlled negative pressure (subatmospheric) to the wounded area. It is an active system that supports healing in difficultto-heal open wounds (eg. acute, traumatic, or chronic), <u>Accelerates</u> burns, diabetic/pressure ulcers. tissue microcapillary circulation healina with increasing applying controlled local negative by pressure.

It's a negative pressure wound treatment with a single treatment protocol, designed for single patient use. The negative pressure wound closure system accelerates tissue healing by increasing microcapillary circulation. The device and dressing set operate in harmony and integration with each other.

Ease of Wound Care at Home

TOPI A100 continuously draws exudate from the wound via a special dressing set applied to the wounded area specially produced for the device; provide equal distribution of negative pressure to the wounded area. Heal the wound by forming granulation.

It continuously draws exudate (wound fluid) from the wound by means of a special sponge (foam) dressing set (TopiVac MultiDRESS) specially produced for the device applied to the wounded area. Provides that the negative pressure is evenly distributed over the wounded area. Heals the wound by forming granulation. The negative pressure wound closure system accelerates tissue healing by increasing microcapillary circulation.