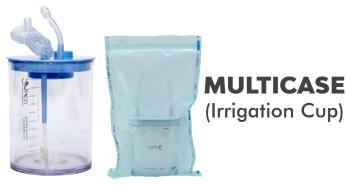

It is the cup used to transfer the irrigation liquid to the patient for irrigation and gas treatment. Has device and patient connections and is used as a mix generator in the  $O_2/O_3$  gassing & irrigation treatment function. Also enables putting medicine in the irrigation liquid. (The bidistillated, oxygenated, ozonized or medicated water to be used should be applied with a doctor's prescription and control.) Irrigation hose and collecting hose are separate from each other, eliminating the risk of infection and crosscontamination. It is EO sterile.

# (Irrigation Cup)

**OZONEBAG** 

Absorbs the exudate from the wound with a vacuum-assisted device and traps it inside. While the integrated filter system inside the device prevents the passage of liquid into the device, the special chemical component (gel) in the unit prevents the spread of odour to the external environment. The solidifying gel in each collecting set prevents the movement of the collected waste liquid and increases the safety of the environment. The collecting sets are integrally connected with the vacuum device. The luer-lock spout allows an easy and safe connection with the closure on the wound. It is EO sterile. It is available in 3 different sizes; 500 ml, 1000 ml to be used in Hand and Medium models, and 75 ml to be used in Topi models.

| <b>MULTICASE IRRIGATION CUP</b><br>(Suitable for use with Medium V4, V2, Hand Irrigation Devices) |                                      |          |         |
|---------------------------------------------------------------------------------------------------|--------------------------------------|----------|---------|
| Δς                                                                                                |                                      | ORDER NO | REF NO  |
|                                                                                                   | Multicase Irrigation Cup<br>(500 ml) | 12243    | TPVMPRN |
|                                                                                                   | Multicase Irrigation Cup 1000 ml     | 11956    | ATPVMPR |