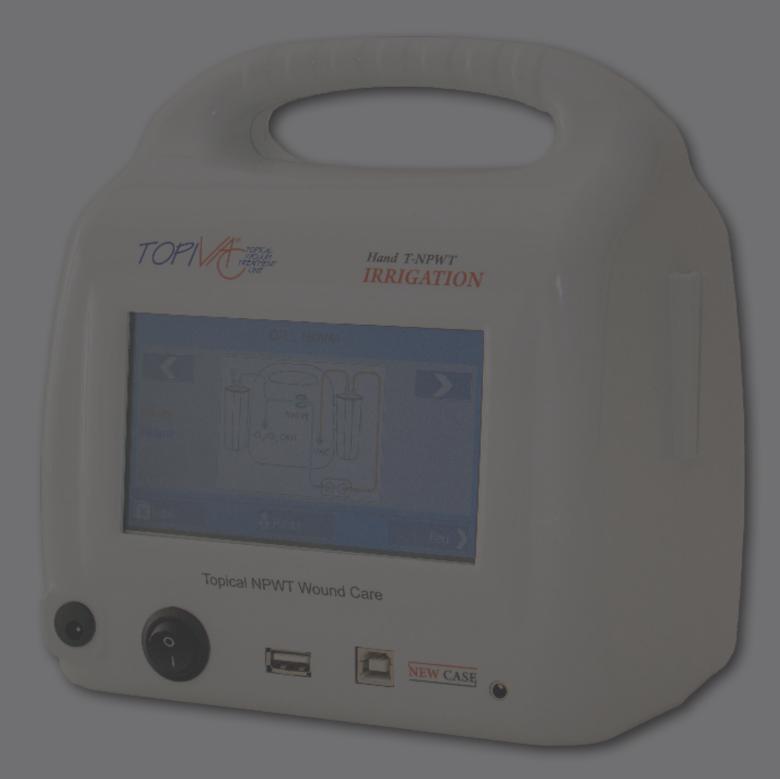

## TopiVac Hand Classic & Hand Digital Irrigation Vacuum Assisted (NPWT) Wound Closure Therapy Devices

It is an active system that applies controlled local negative pressure that supports healing in noninvasive acute and chronic wounds.

Hand T-NPWT Digital Irrigation Device; on the other hand, provides the removal of exudate and necrotic materials from the wound bed by irrigating the wound together with the closure sets, as a support of VAC treatment.