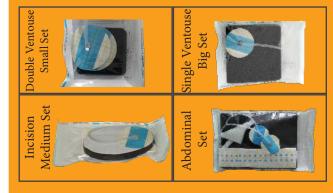

The sets are diversified in size and shape. There is a wide range of sizes and shapes available. However, according to the purposes of use; our MultiDRESS sets are classified in 3 different groups as single ventouse, double ventouse and incision.

Our single ventouse sets; only suitable for use in conventional vacuum assisted therapy. (There is also an abdominal model.)

Our double ventouse sets; are suitable for use in wound irrigation device models. Used in  $O_2/O_3$  gassing and irrigation treatment as well as classic vacuum therapy.

Our incision sets; are suitable for use in incision wound treatments after surgical operations.

### **MultiDress Ingredients Information**

Medical Foam Medical Drape 1 pcs vacuum hose 35 cm 1 pcs irrigation hose 35 cm\* 1 pcs irrigation hose 145 cm\* 1 pcs trackpad (+1\*) EO sterilization package Patient chart User manual \*Used with devices with irrigation function. Example image is the small set with double ventouse.