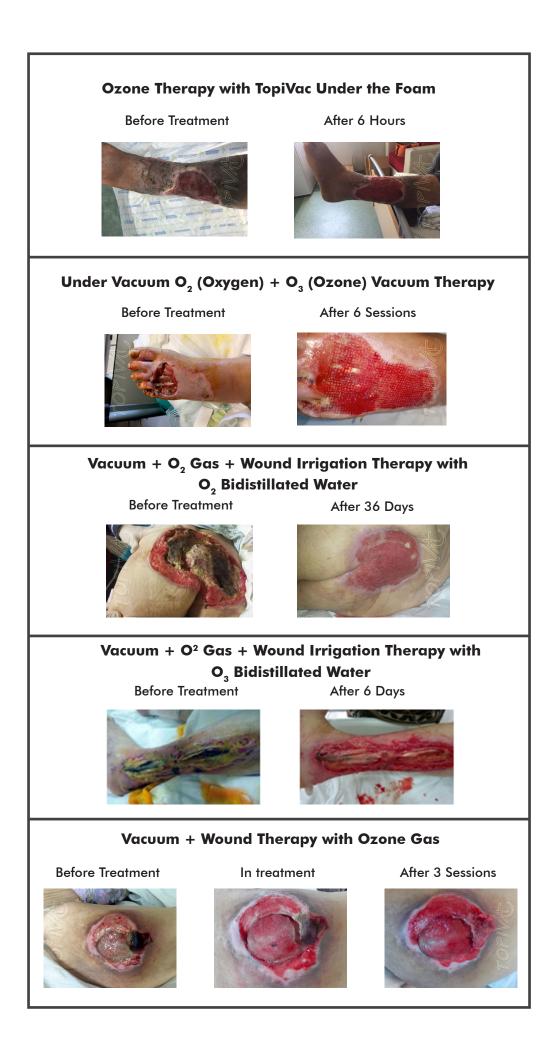

This complex system is the first and only in the world, and has been proven to provide much faster wound healing than conventional VAC treatment.

 Accelerates the healing process with the oxygen it gives to the wound bed,

 Thanks to ozone gas, destroys the infection and prevents re-infection,

■ Thanks to its electrostimulation feature, which is based on activating the skin, subcutaneous tissues and deep muscle groups with highfrequency electrical impulses, accelerates the healing process in the wound and muscle tissue and reduces pain.

50% - 70% Faster Healing in Wound