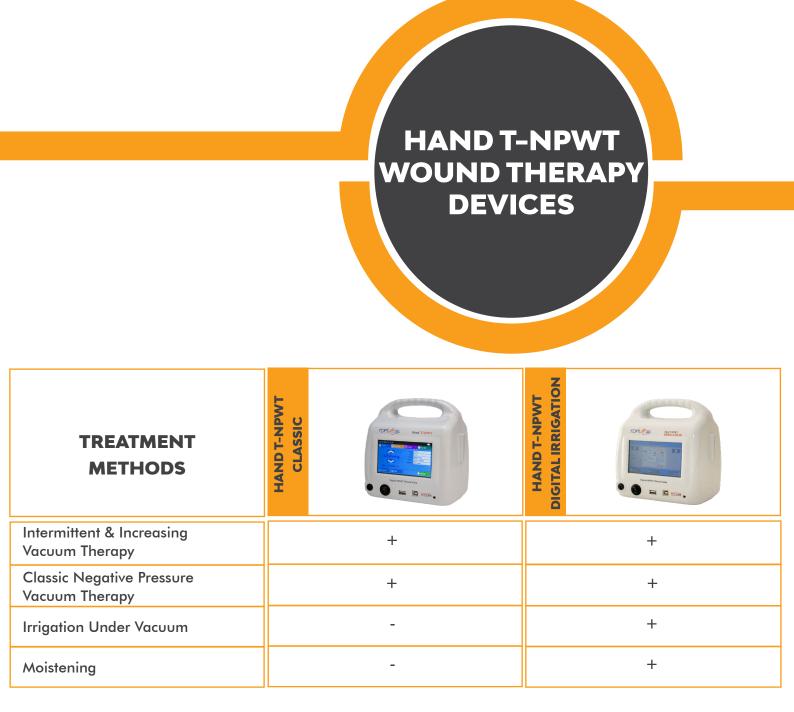

#### **Topical Vacuum Therapy Devices**

-HAND T-NPWT Classic -HAND T-NPWT Digital Irrigation -MEDIUM V2 -MEDIUM CLINIC / V4

## TopiVac Hand Classic & Hand Digital Irrigation Vacuum Assisted (NPWT) Wound Closure Therapy Devices

It is an active system that applies controlled local negative pressure that supports healing in noninvasive acute and chronic wounds.

It continuously draws exudate (wound fluid) from the wound by means of a special sponge (foam) dressing set (TopiVac MultiDRESS) specially produced for the device applied to the wounded area. Provides that the negative pressure is evenly distributed over the wounded area. Heals the wound by forming granulation. The negative pressure wound closure system accelerates tissue healing by increasing microcapillary circulation.

Hand T-NPWT Digital Irrigation Device; on the other hand, provides the removal of exudate and necrotic materials from the wound bed by irrigating the wound together with the closure sets, as a support of VAC treatment.